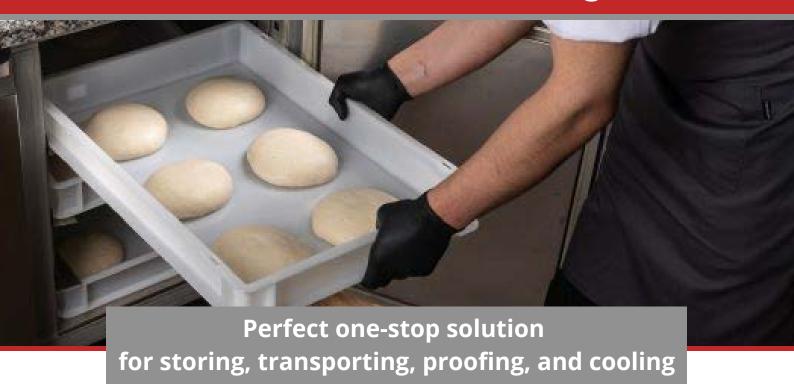

## Cambro® 60 x 40 cm Pizza Dough Boxes

- Perfect for any restaurant featuring fresh made dough
- Two sizes:
  - 60 x 40 x 7 cm
  - 60 x 40 x 10 cm
- Keeps dough fresh and prevents crusting
- Made of virgin food grade polyethylene
- Withstands temperature ranges from -30°C to + 70°C
- Impact, stain and chemical resistant material
- Dishwasher Safe

Each box acts as tight lid for the box below, reducing the need and expense of covers