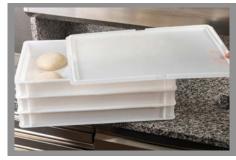

## Cambro® 60 x 40 cm Pizza Dough Boxes

- Perfect for any restaurant featuring fresh made dough
- Two sizes:
  - 60 x 40 x 7 cm
  - 60 x 40 x 10 cm
- Keeps dough fresh and prevents crusting
- Made of virgin food grade polyethylene
- Withstands temperature ranges from -30°C to + 70°C
- Impact, stain and chemical resistant material
- Dishwasher Safe

Each box acts as tight lid for the box below, reducing the need and expense of covers